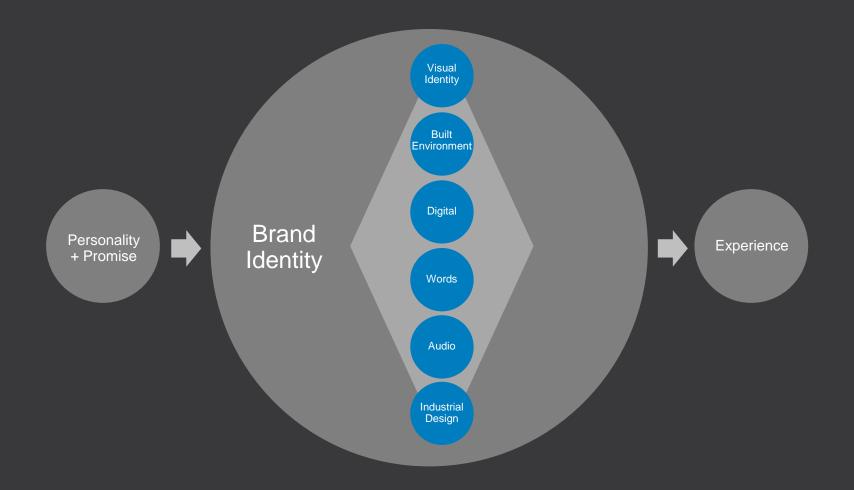

# How most brand organizations are structured Brand Strategy

**Brand Identity** 

**Brand Experience** 

**Brand Management** 

# Experience Hierarchy

**Brand Experience** 

**Customer Experience** 

**Product Experience** 

User Experience

**User Interaction Design** 

Today's presentation –
Situation
Superpowers
Results