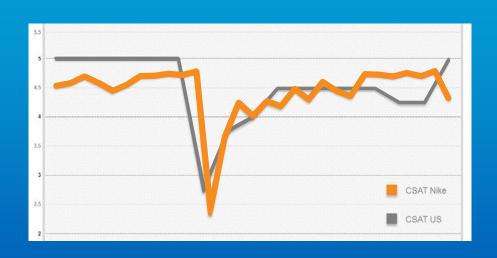

#### **Customer Satisfaction**

USA overall vs. Customer

#### CSAT vs. Journey

USA overall vs. Customer

**Actual Journey** 