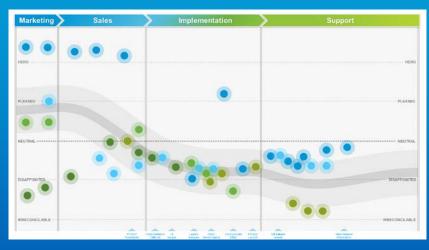

#### **Customer Satisfaction**

USA overall vs. Customer

#### CSAT vs. Journey

USA overall vs. Customer

**Actual Journey** 