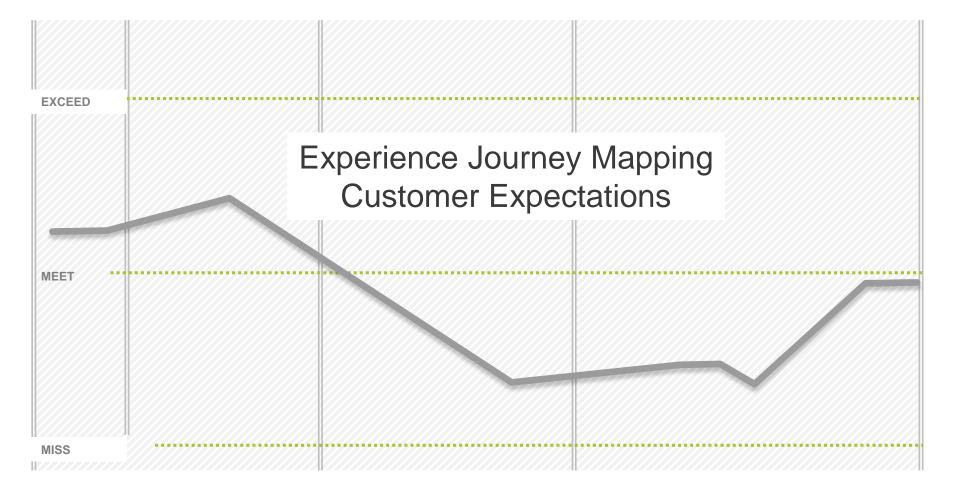

#### **Customer Satisfaction**

USA overall vs. Customer

#### CSAT vs. Journey

USA overall vs. Customer

**Actual Journey** 