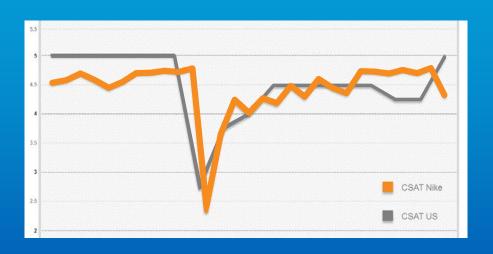

#### **Customer Satisfaction**

USA overall vs. Customer

#### CSAT vs. Journey

USA overall vs. Customer

**Actual Journey** 